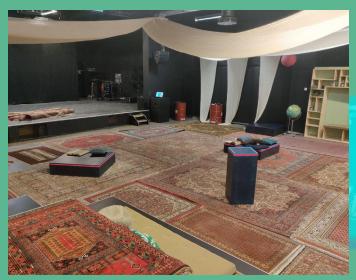

# VENLE The room

We want to create an organic room that feels like home, is inviting and inspiring. Our floors is covered in persian carpets. We have a raised sitting area with pillows and mattresses. We have a large bookcase where we have books, gifts, and small pictures to add to the feeling of home!

#### View from stage

View from side of the room

View from sound desk

#### The boxes

We have boxes that can be placed around the floor for seating or for standing to create intimate atmospheres.

#### The sails

Three of the boxes is modified to hold the sails for making the room smaller or bigger.

### The curtains /

In the ceiling above the audience area we have a curtain system that can be raised and lowered to accomodate the vibe and needs of each individual concert.