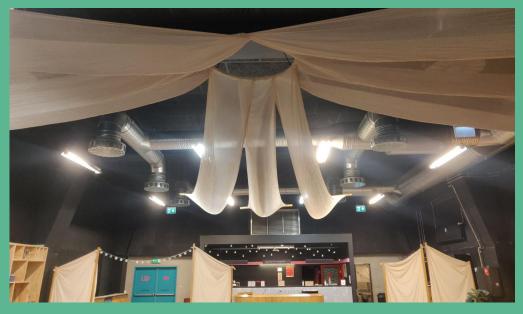

### The curtains /

In the ceiling above the audience area we have a curtain system that can be raised and lowered to accomodate the vibe and needs of each individual concert.