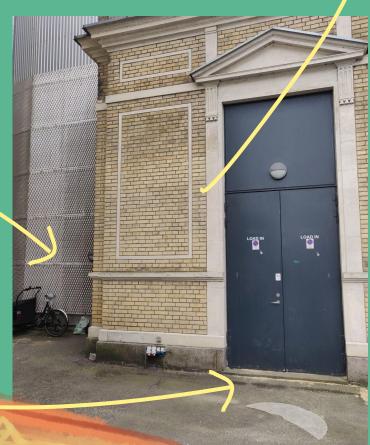

|

# Parking

## From Vester Allé turn into Museumsgade.



# Eackstage entrance

# Load in



# Facilities

/

#### Backstage

We have two rooms available, both painted with natural colours, fitted with couches and chairs. A bathroom with shower and toilet is available in both rooms.





Room of Roots

| Food  | / | Is buyout from our local friends in<br>the city that the turkis crew would<br>approve of! |
|-------|---|-------------------------------------------------------------------------------------------|
| Merch | / | We have a table and a desk lamp to                                                        |

/ We have a table and a desk lamp to be positioned according to the need.

# VENLE The room

We want to create an organic room that feels like home, is inviting and inspiring. Our floors is covered in persian carpets. We have a raised sitting area with pillows and mat