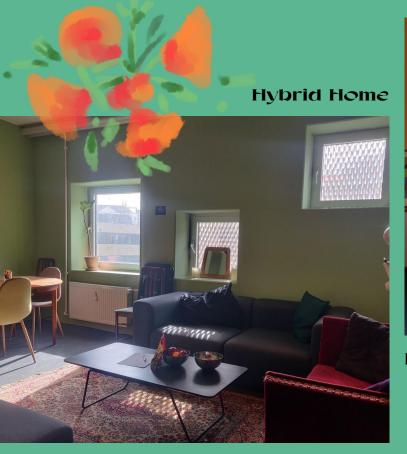

# VENLE The room

We want to create an organic room that feels like home, is inviting and inspiring. Our floors is covered in persian carpets. We have a raised sitting area with pillows and mattresses. We have a large bookcase where we have books, gifts, and small pictures to add to the feeling of home!