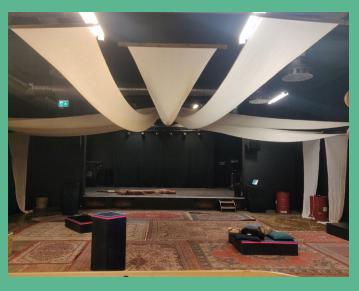

# VENLE The room

We want to create an organic room that feels like home, is inviting and inspiring. Our floors is covered in persian carpets. We have a raised sitting area with pillows and mattresses. We have a large bookcase where we have books, gifts, and small pictures to add to the feeling of home!

#### View from stage

View from side of the room

View from sound desk

#### The boxes

We have boxes that can be placed around the floor for seating or for standing to create intimate atmospheres.

#### The sails

Three of the boxes is modified to hold the sails for making the room smaller or bigger.

### The curtains /

In the ceiling above the audience area we have a curtain system that can be raised and lowered to accomodate the vibe and needs of each individual concert.