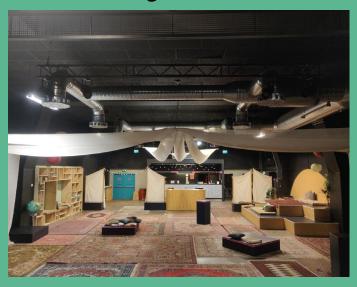

# VENLE The room

We want to create an organic room that feels like home, is inviting and inspiring. Our floors is covered in persian carpets. We have a raised sitting area with pillows and mattresses. We have a large bookcase where we have books, gifts, and small pictures to add to the feeling of home!

#### View from stage

View from side of the room

View from sound desk

#### The boxes

We have boxes that can be placed around the floor for seating or for standing to create intimate atmospheres.

#### The sails

Three of the boxes is modified to hold the sails for making the room smaller or bigger.

### The curtains /

In the ceiling above the audience area we have a curtain system that can be raised and lowered to accomodate the vibe and needs of each individual concert.