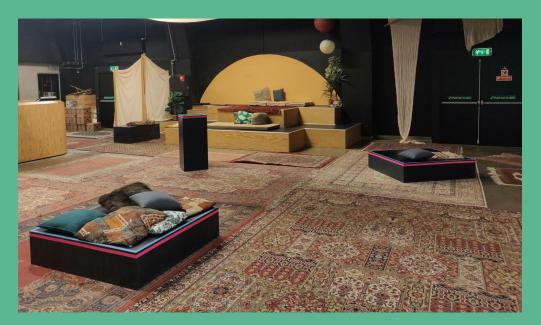

# VENLE The room

We want to create an organic room that feels like home, is inviting and inspiring. Our floors is covered in persian carpets. We have a raised sitting area with pillows and mattresses. We have a large bookcase where we have books, gifts, and small pictures to add to the feeling of home!

#### The boxes

We have boxes that can be placed around the floor for seating or for standing to create intimate atmospheres.