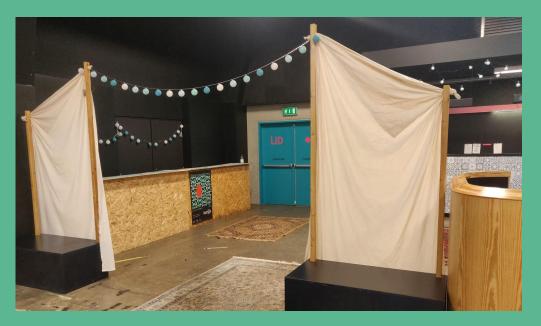

#### The sails

Three of the boxes is modified to hold the sails for making the room smaller or bigger.

### The curtains /

In the ceiling above the audience area we have a curtain system that can be raised and lowered to accomodate the vibe and needs of each individual concert.